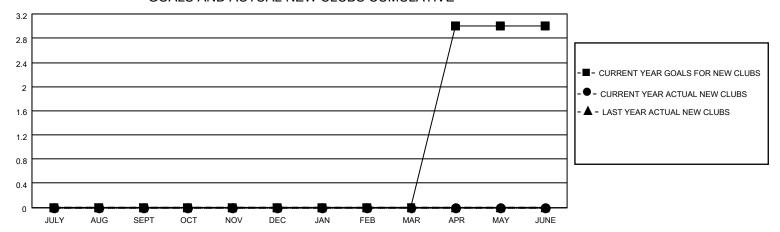

## District 5 SKN

| Clubs                 |               |           |               | Members               |                        |                         |                                                    |
|-----------------------|---------------|-----------|---------------|-----------------------|------------------------|-------------------------|----------------------------------------------------|
| RESULTS FOR 2021-2022 |               |           |               | RESULTS FOR 2021-2022 |                        |                         |                                                    |
| QUARTER               | NEW CLUB GOAL | NEW CLUBS | DROPPED CLUBS | QUARTER MEMB          | BER GROWTH NET<br>GOAL | MEMBER GROWTH<br>ACTUAL | DROPPED<br>MEMBERS ACTUAL<br>(including transfers) |
| JULY/AUG/SEPT         | 0             | 0         | 0             | JULY/AUG/SEPT         | 15                     | 5                       | 6                                                  |
| OCT/NOV/DEC           | 0             | 0         | 0             | OCT/NOV/DEC           | 20                     | 17                      | 43                                                 |
| JAN/FEB/MAR           | 0             | 0         | 0             | JAN/FEB/MAR           | 20                     | 0                       | 0                                                  |
| APR/MAY/JUNE          | 3             | 0         | 0             | APR/MAY/JUNE          | 10                     | 0                       | 0                                                  |

#### GOALS AND ACTUAL NEW CLUBS CUMULATIVE