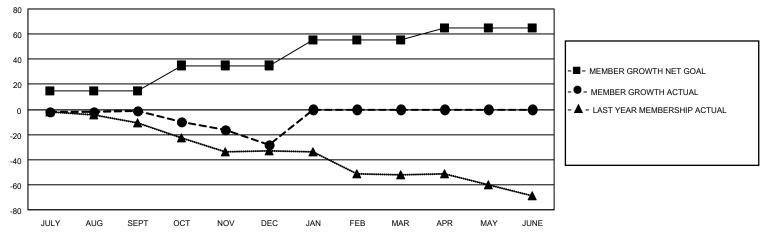

## District 5 SKN

| Clubs                 |               |           |               | Members               |                        |                         |                                                    |
|-----------------------|---------------|-----------|---------------|-----------------------|------------------------|-------------------------|----------------------------------------------------|
| RESULTS FOR 2021-2022 |               |           |               | RESULTS FOR 2021-2022 |                        |                         |                                                    |
| QUARTER               | NEW CLUB GOAL | NEW CLUBS | DROPPED CLUBS | QUARTER MEMB          | BER GROWTH NET<br>GOAL | MEMBER GROWTH<br>ACTUAL | DROPPED<br>MEMBERS ACTUAL<br>(including transfers) |
| JULY/AUG/SEPT         | 0             | 0         | 0             | JULY/AUG/SEPT         | 15                     | 5                       | 6                                                  |
| OCT/NOV/DEC           | 0             | 0         | 0             | OCT/NOV/DEC           | 20                     | 17                      | 43                                                 |
| JAN/FEB/MAR           | 0             | 0         | 0             | JAN/FEB/MAR           | 20                     | 0                       | 0                                                  |
| APR/MAY/JUNE          | 3             | 0         | 0             | APR/MAY/JUNE          | 10                     | 0                       | 0                                                  |

#### GOALS AND ACTUAL MEMBERS CUMULATIVE

| DROPPED CLUBS: 0 |    | 9 CLUBS OF 56 ADDED 1 OR<br>MORE NEW MEMBERS | GENDER DISTRIBUTION                 |              |  |
|------------------|----|----------------------------------------------|-------------------------------------|--------------|--|
|                  |    | MORE NEW MEMBERS                             | MALE                                | 767 (74.03%) |  |
|                  |    |                                              | FEMALE                              | 269 (25.97%) |  |
| DROPPED MEMBERS  |    |                                              | NON BINARY                          | 0 (0.00%)    |  |
|                  |    |                                              | PREFER NOT TO ANSWER                | 0 (0.00%)    |  |
| DECEASED         | 9  |                                              |                                     |              |  |
| CLUB CANCELLED   | 0  | CLICK HERE FOR CUMULATIVE                    | TOTAL FAMILY UNIT MEMBERS 217       |              |  |
| OTHER            | 40 | MEMBERSHIP DATA                              |                                     |              |  |
| TOTAL            | 49 |                                              | FAMILY MEMBERS PAYING HALF DUES 110 |              |  |
|                  |    |                                              |                                     |              |  |